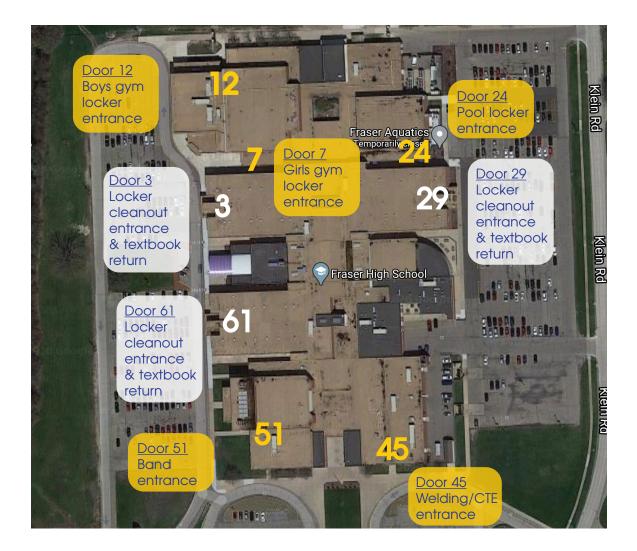

## Fraser High School End of Year Procedures

In order to follow social distancing guidelines, we ask that students arrive during the following windows to empty their lockers and return any textbooks. Only 10 students will be allowed entry at a time in each area, and will be required to wear face masks.

Last Name A-E9:00 a.m. - 10:30 a.m.Last Name M-R12:00 p.m. - 1:30 p.m.Last Name F-L10:30 a.m. - 12:00 p.m.Last Name S-Z1:30 p.m. - 3:00 p.m.

We also ask everyone to enter the door that is closest to their locker, noted in white on the map.

Students may also need to pick up or return items from the gym or pool lockerrooms, as well as the band or welding rooms. The doors for accessing these areas are noted in gold on the map.